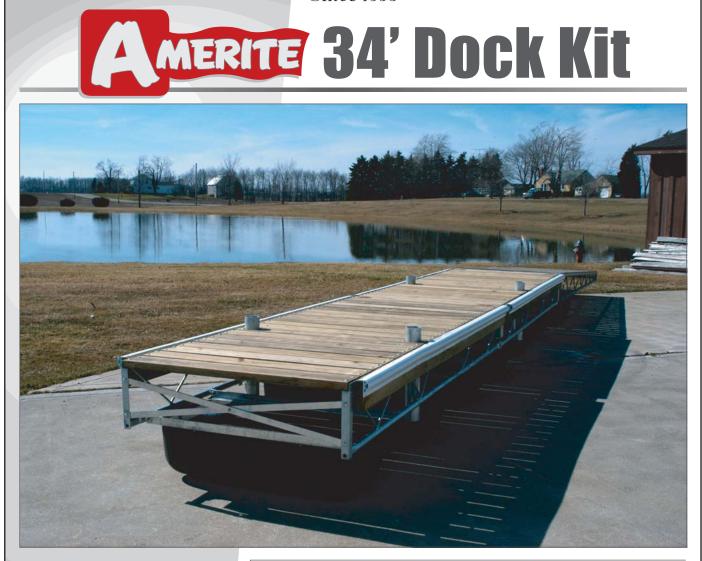

Amerite 34' Dock Kit shown above with Series II Floats 2' x 4' x 12"

Also available with 4' x 6' x 12" floats on docks and 4' x 4' x 16" float on ramp.

The American Tower Company • 5085 St. Rt. 39 West • Shelby, OH 44875 • 419-347-1185 www.amertower.com