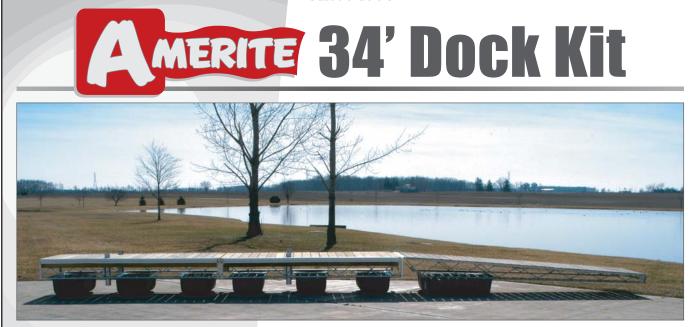

Amerite 34' Dock Kit shown above with Series II Floats 2' x 4' x 12"

Also available with 4' x 6' x 12" floats on docks and 4' x 4' x 16" float on ramp.

The American Tower Company • 5085 St. Rt. 39 West • Shelby, OH 44875 • 419-347-1185 www.amertower.com