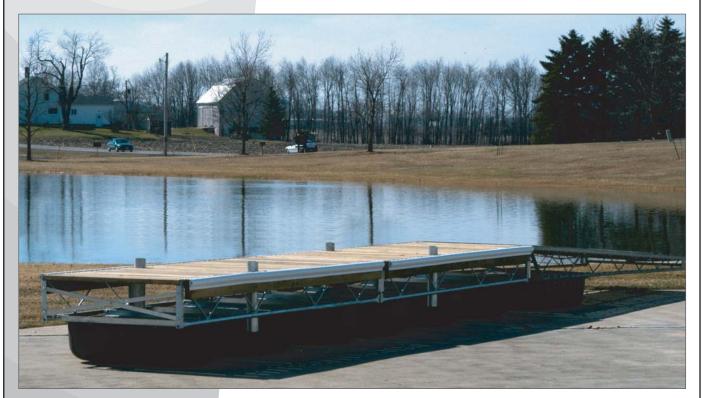

Amerite 34' Dock Kit shown above with Series II Floats 2' x 4' x 12"

Also available with 4' x 6' x 12" floats on docks and 4' x 4' x 16" float on ramp.

The American Tower Company • 5085 St. Rt. 39 West • Shelby, OH 44875 • 419-347-1185 www.amertower.com